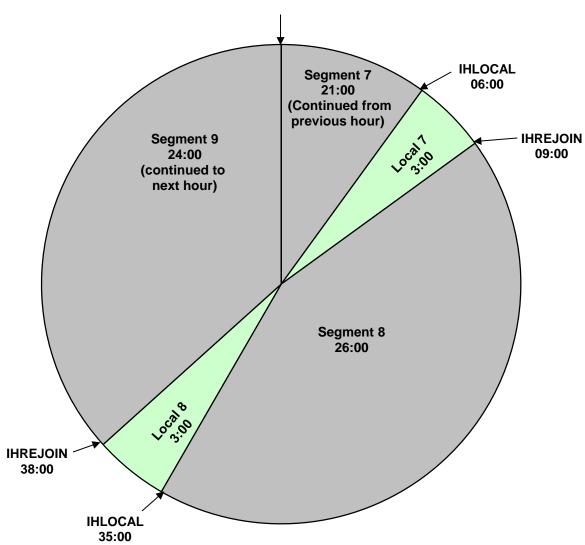

Premiere Network Operations Center: 800-276-4431 Technical Info: http://engineering.premiereradio.com/

**XDS Relays:** 

IHSOS - Start of Show (1st Hour Only)

IHLOCAL - Local Break IHREJOIN - Rejoins Program IHID - (:05) Dry Legal ID IHLINER - (:05) Dry Local Liner IHEOS - End of Show

**All Breaks Float** 

Legal ID Cue will be triggered as close to the top of hour as practical. First Hour has no ID at start of show.

Up to 3 Floating Liners Per Hour

It is HIGHLY RECOMMENDED that you schedule a board operator for the evening and run a local delay.